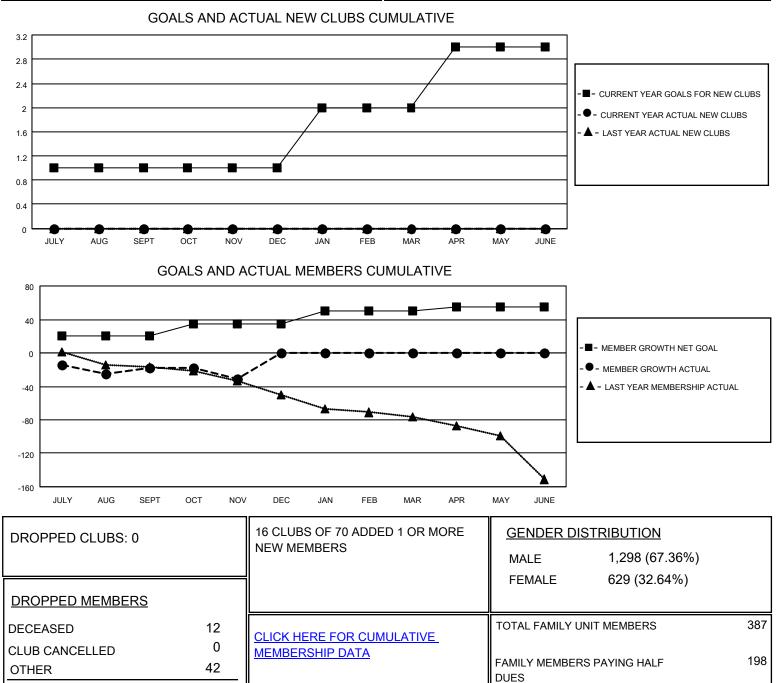

## LOCATION KENTUCKY

DIstrict 43 K

Results as of: 11/30/2020

| Clubs                 |               |           |               | Members               |                       |                         |                                                    |
|-----------------------|---------------|-----------|---------------|-----------------------|-----------------------|-------------------------|----------------------------------------------------|
| RESULTS FOR 2020-2021 |               |           |               | RESULTS FOR 2020-2021 |                       |                         |                                                    |
| QUARTER               | NEW CLUB GOAL | NEW CLUBS | DROPPED CLUBS | QUARTER               | ER GROWTH NET<br>GOAL | MEMBER GROWTH<br>ACTUAL | DROPPED<br>MEMBERS ACTUAL<br>(including transfers) |
| JULY/AUG/SEPT         | 1             | 0         | 0             | JULY/AUG/SEPT         | 20                    | 20                      | 34                                                 |
| OCT/NOV/DEC           | 0             | 0         | 0             | OCT/NOV/DEC           | 15                    | 7                       | 20                                                 |
| JAN/FEB/MAR           | 1             | 0         | 0             | JAN/FEB/MAR           | 15                    | 0                       | 0                                                  |
| APR/MAY/JUNE          | 1             | 0         | 0             | APR/MAY/JUNE          | 5                     | 0                       | 0                                                  |